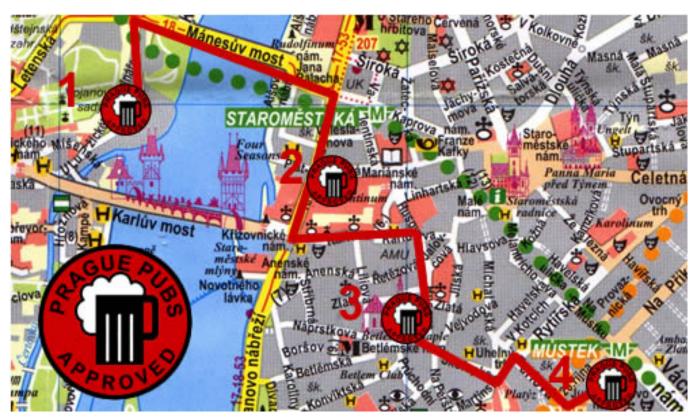

## The Classic Czech Pub Crawl

Only four pubs but a lifetime of drinking. All four of these pubs are Pilsner Urquell tank pubs and serve the mother's milk of lagers, un-pasteurized Pilsner Urquell. And all four offer a traditional beer hall feel. These are popular places and close early (23:00) except for the last one which is open until 04:00. I recommend having an early lunch at the first, dinner at the second, and dessert (Pilsner) at the third, and more beer at the fourth.

Let us know what you thought about this crawl. We appreciate feedback. Email us at DrinkBeer@PraguePubs.co.uk

| Malastranská Pivnice | Cihelná 3                                                                     | 257 530 032                                               |
|----------------------|-------------------------------------------------------------------------------|-----------------------------------------------------------|
| Pivnice U Rudolfina  | Krížovicka 10                                                                 | 022 328 758                                               |
| U Zeleného Stromu    | Husova 1                                                                      | 222 220 228                                               |
| U Pinkasu            | Jungmannovo Namesti 15                                                        | 221 111 153                                               |
|                      | Malastranská Pivnice<br>Pivnice U Rudolfina<br>U Zeleného Stromu<br>U Pinkasu | Pivnice U RudolfinaKrížovicka 10U Zeleného StromuHusova 1 |